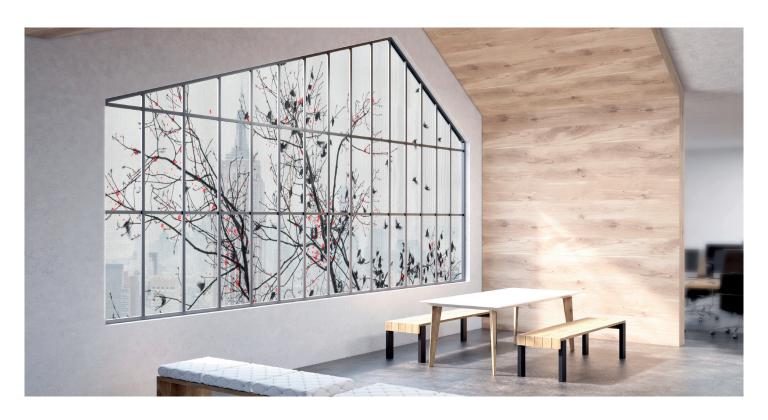

As part of the Interior Design Collection, Squid® Window Textile expands your design options for interior windows which enables you to see out, but largely restricts people outside from being able to look in during the day. The fabric has a natural and elegant character which allows to upgrade a room by dressing up the windows or glass partitions in a minimal and stylish way.

The unique texture of Squid® offers a beautiful, natural feel and is available in six different trendy colour options: Chalk, Bone, Oak, Ash, Rock and Coal.

Squid can be printed with a variety of printing techniques, giving designers new commercial and marketing opportunities to explore. Its versatility and easy application are a perfect match with interior design and architecture markets, bringing new fresh looks into homes, offices and public spaces. This revolutionary material is moisture- and solar resistant, allowing it to be used in a variety of applications. Squid® is easy to install, easy to maintain and can be removed in one smooth motion, offering a durability of up to 5 years.