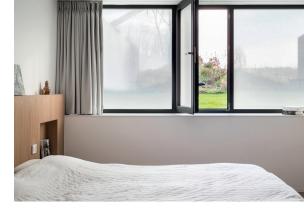

As part of the Interior Design Collection, Squid® Window Textile expands your design options for interior windows which enables you to see out, but largely restricts people outside from being able to look in during the day. The fabric has a natural and elegant character which allows to upgrade a room by dressing up the windows or glass partitions in a minimal and stylish way.

The unique texture of Squid® offers a beautiful, natural feel and is available in six different trendy colour options: Chalk, Bone, Oak, Ash, Rock and Coal.

Squid can be printed with a variety of printing techniques, giving designers new commercial and marketing opportunities to explore. Its versatility and easy application are a perfect match with interior design and architecture markets, bringing new fresh looks into homes, offices and public spaces. This revolutionary material is moisture- and solar resistant, allowing it to be used in a variety of applications. Squid® is easy to install, easy to maintain and can be removed in one smooth motion, offering a durability of up to 5 years.

#### **RECOMMENDED USES**

- Interior window decoration
- Elegant indoor visual communication
- Glass partitions and doors
- Solar protection
- Windows with odd shapes, XL windows or small windows
- Suits in any architectural and interior style