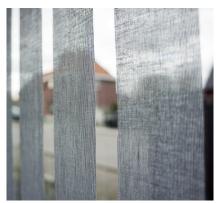

The unique texture of Squid® offers a beautiful, natural feel and is available in six different trendy colour options: Chalk, Bone, Oak, Ash, Rock and Coal.

Squid can be printed with a variety of printing techniques, giving designers new commercial and marketing opportunities to explore. Its versatility and easy application are a perfect match with interior design and architecture markets, bringing new fresh looks into homes, offices and public spaces. This revolutionary material is moisture- and solar resistant, allowing it to be used in a variety of applications. Squid® is easy to install, easy to maintain and can be removed in one smooth motion, offering a durability of up to 5 years.

Printed Squid®

Unprinted Squid®

Bone

Oak

Ash

Rock

Coal

graphics.averydennison.eu/idc Facebook LinkedIn Instagram