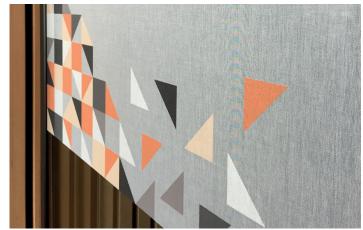

The unique texture of Squid® offers a beautiful, natural feel and is available in six different trendy colour options: Chalk, Bone, Oak, Ash, Rock and Coal.

Squid can be printed with a variety of printing techniques, giving designers new commercial and marketing opportunities to explore. Its versatility and easy application are a perfect match with interior design and architecture markets, bringing new fresh looks into homes, offices and public spaces. This revolutionary material is moisture- and solar resistant, allowing it to be used in a variety of applications. Squid® is easy to install, easy to maintain and can be removed in one smooth motion, offering a durability of up to 5 years.

#### **KEY FEATURES**

- PVC free 100% woven polyester textile
- Privacy protection: see through from the inside, privacy from the outside
- Moisture- and solar-resistance Solar protection keeps up to 1/3 of the heat outside
- Easy to apply, maintain and remove
- Printable across all main digital platforms : UV, eco/mild solvent, & latex\*
- Six trendy different colours : Chalk, Bone, Oak, Ash, Rock and Coal